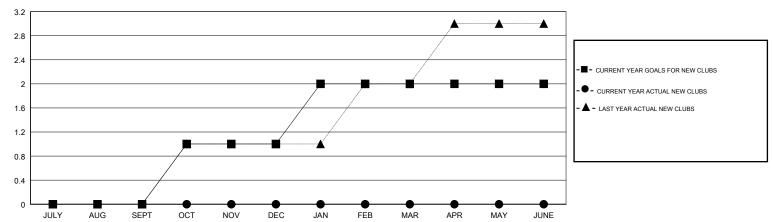

ing transfers) |  |
| JULY/AUG/SEPT | 0             | 0           | 0             | JULY/AUG/SEPT | -2                        | 16                      | 29                                           |  |
| OCT/NOV/DEC   | 1             | 0           | 0             | OCT/NOV/DEC   | 8                         | 0                       | 0                                            |  |
| JAN/FEB/MAR   | 1             | 0           | 0             | JAN/FEB/MAR   | 16                        | 0                       | 0                                            |  |
| APR/MAY/JUNE  | 0             | 0           | 0             | APR/MAY/JUNE  | -2                        | 0                       | 0                                            |  |

### GOALS AND ACTUAL NEW CLUBS CUMULATIVE



## GOALS AND ACTUAL MEMBERS CUMULATIVE



MEMBERSHIP DATA



| DROPPED CLUBS: 0 |    |
|------------------|----|
| DROPPED MEMBERS  |    |
| DECEASED         | 4  |
| CLUB CANCELLED   | 0  |
| OTHER            | 25 |
| TOTAL            | 29 |

| 5 CLUBS OF 35 ADDED 1 OR MORE |  |
|-------------------------------|--|
| NEW MEMBERS                   |  |
|                               |  |
|                               |  |

|                           | Women Percentage Fiscal Year Goal: 40% |
|---------------------------|----------------------------------------|
| CLICK HERE FOR CUMULATIVE | TOTAL FAMILY UNIT MEMBERS              |

MALE

FEMALE

**GENDER DISTRIBUTION** 

| FAMILY MEMBERS PAYING HALF | 129 |
|----------------------------|-----|
| DUES                       |     |
|