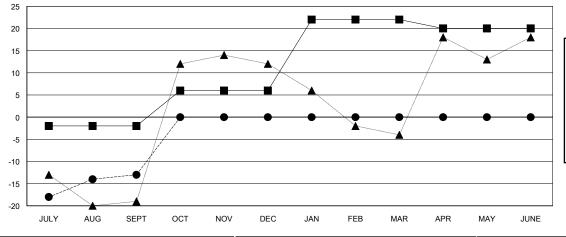

## GOALS AND ACTUAL MEMBERS CUMULATIVE

MEMBERSHIP DATA

| DROPPED CLUBS: 0 |    |
|------------------|----|
| DROPPED MEMBERS  |    |
| DECEASED         | 4  |
| CLUB CANCELLED   | 0  |
| OTHER            | 25 |
| TOTAL            | 29 |